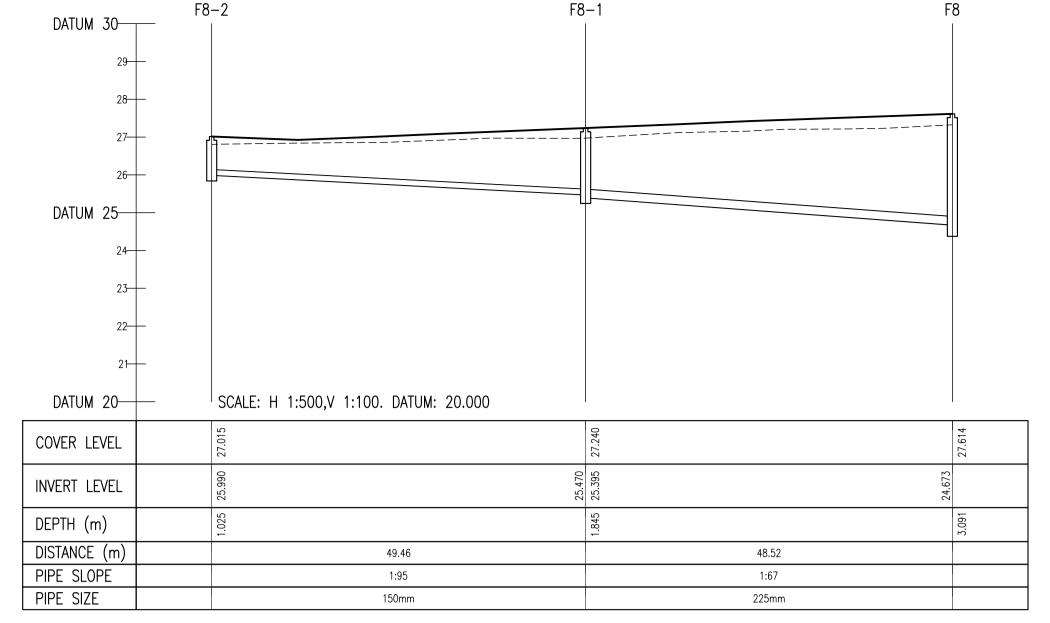

DATUM 30——

DATUM 25

DATUM 20——

COVER LEVEL

INVERT LEVEL

DEPTH (m)

DISTANCE (m)

PIPE SLOPE

PIPE SIZE

1. ALL DRAWINGS TO BE CHECKED BY CONTRACTOR ON SITE AND ENGINEER INFORMED OF DISCREPANCIES BEFORE WORK COMMENCES

COPYRIGHT OF THIS DRAWING IS RESERVED BY DBFL

CONSULTING ENGINEERS. NO PART SHALL BE REPRODUCED OR TRANSMITTED WITHOUT THEIR WRITTEN PERMISSION.