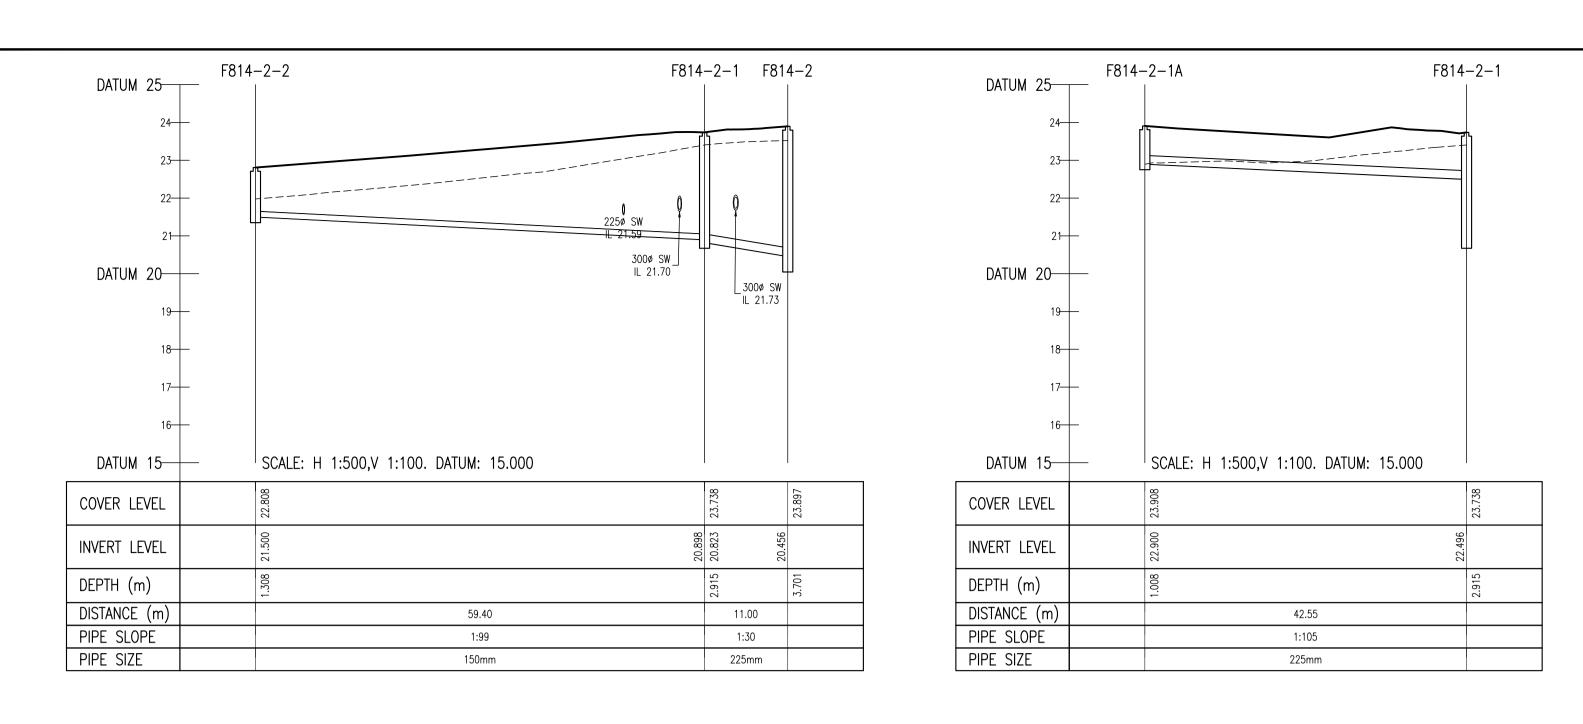

\_\_\_\_\_\_

52.58

1:100

225mm

25.

\_\_\_\_\_\_

58.58

1:85

225mm

F5-2

25.752 25.677

SCALE: H 1:500,V 1:100. DATUM: 20.000

35.04

1:95

150mm

F5-3

DATUM 30——

DATUM 25

DATUM 20——

COVER LEVEL

INVERT LEVEL

DEPTH (m)

DISTANCE (m)

PIPE SLOPE

PIPE SIZE

1. ALL DRAWINGS TO BE CHECKED BY CONTRACTOR ON SITE AND ENGINEER INFORMED OF DISCREPANCIES BEFORE WORK COMMENCES

COPYRIGHT OF THIS DRAWING IS RESERVED BY DBFL

CONSULTING ENGINEERS. NO PART SHALL BE REPRODUCED OR TRANSMITTED WITHOUT THEIR WRITTEN PERMISSION.