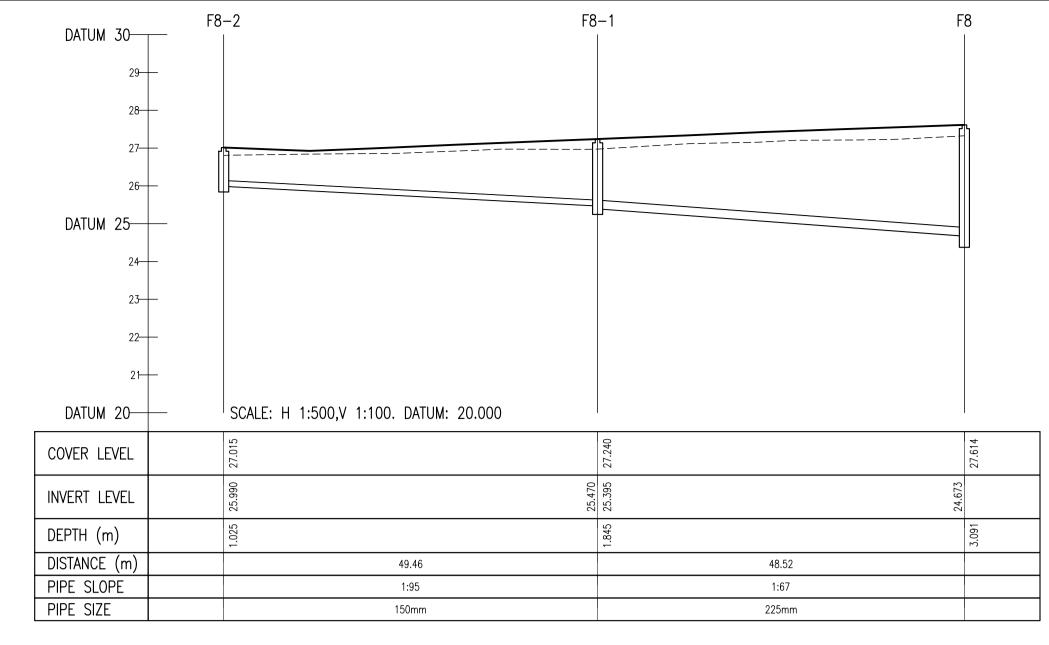

DATUM 30——

DATUM 25

DATUM 20——

COVER LEVEL

INVERT LEVEL

DEPTH (m)

DISTANCE (m)

PIPE SLOPE

PIPE SIZE

1. ALL DRAWINGS TO BE CHECKED BY CONTRACTOR ON SITE AND ENGINEER INFORMED OF DISCREPANCIES BEFORE WORK COMMENCES

COPYRIGHT OF THIS DRAWING IS RESERVED BY DBFL

CONSULTING ENGINEERS. NO PART SHALL BE REPRODUCED OR TRANSMITTED WITHOUT THEIR WRITTEN PERMISSION.